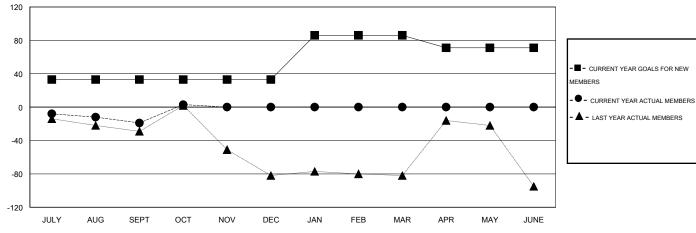

JULY/AUG/SEPT | 1                | 0                 | 2                     | -2               | JULY/AUG/SEPT | 33                 | 5                                   |   |
| OCT/NOV/DEC   | 0                | 0                 | 0                     | 0                | OCT/NOV/DEC   | 0                  | 34                                  |   |
| JAN/FEB/MAR   | 1                | 0                 | 0                     | 0                | JAN/FEB/MAR   | 53                 | 0                                   |   |
| APR/MAY/JUNE  | 0                | 0                 | 0                     | 0                | APR/MAY/JUNE  | -15                | 0                                   |   |

## GOALS AND ACTUAL NEW CLUBS CUMULATIVE



## GOALS AND ACTUAL MEMBERS CUMULATIVE



| DROPPED CLUBS: 2  DROPPED MEMBERS |    | 21 CLUBS OF 67 ADDED 1 OR MORE<br>NEW MEMBERS | GENDER DISTRIBUTION           MALE         563 (37.96%)           FEMALE         920 (62.04%) |     |
|-----------------------------------|----|-----------------------------------------------|-----------------------------------------------------------------------------------------------|-----|
| DECEASED                          | 4  | CLICK HERE FOR HEALTH                         | EAMILY LINE MEMBERS                                                                           | 225 |
| CLUB CANCELLED                    | 0  | ASSESSMENT DATA                               | FAMILY UNIT MEMBERS                                                                           |     |
| OTHER